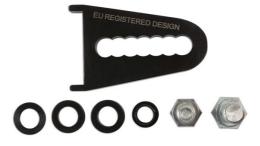

## **Flywheel Locking Tool**

The 7511 Flywheel Locking Tool is a Laser Tools EU registered design. Unique in its design and simplicity, the 7511 tool is designed to allow the user to quickly and simply lock the flywheel via the ring gear when removing the clutch, flywheel or front pulleys during engine strip down or clutch replacement. The 7511 can also be used to lock the ring gear when checking the dual mass flywheel play.

## **Additional Information**

- Ideal assistant when removing dual mass flywheels, clutches etc.
- Unique "saw tooth design" for ease of adjustment and locking.
- Supplied with M10 and M12 bolts to fit in bell housing bolt holes.
- · Supplied with spacers to allow for spacing off the engine block.
- · EU Registered Design. Made in Sheffield.