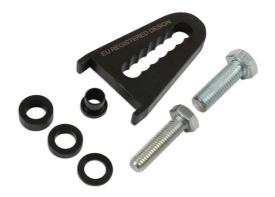

## **Additional Information**

- Ideal assistant when removing dual mass flywheels, clutches etc.
- Unique "saw tooth design" for ease of adjustment and locking.
- Supplied with M10 and M12 bolts to fit in bell housing bolt holes.
- · Supplied with spacers to allow for spacing off the engine block.
- · EU Registered Design. Made in Sheffield.