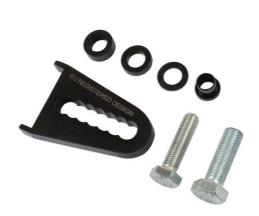

## **Flywheel Locking Tool**

The 7511 Flywheel Locking Tool is a Laser Tools EU registered design. Unique in its design and simplicity, the 7511 tool is designed to allow the user to quickly and simply lock the flywheel via the ring gear when removing the clutch, flywheel or front pulleys during engine strip down or clutch replacement. The 7511 can also be used to lock the ring gear when checking the dual mass flywheel play.

## **Additional Information**

- Ideal assistant when removing dual mass flywheels, clutches etc.
- Unique "saw tooth design" for ease of adjustment and locking.
- Supplied with M10 and M12 bolts to fit in bell housing bolt holes.
- · Supplied with spacers to allow for spacing off the engine block.
- · EU Registered Design. Made in Sheffield.