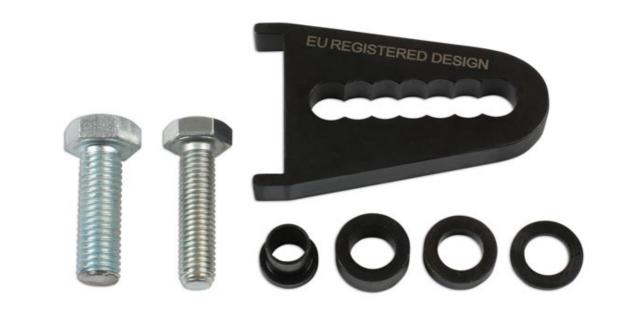

## **Flywheel Locking Tool**

The 7511 Flywheel Locking Tool is a Laser Tools EU registered design. Unique in its design and simplicity, the 7511 tool is designed to allow the user to quickly and simply lock the flywheel via the ring gear when removing the clutch, flywheel or front pulleys during engine strip down or clutch replacement. The 7511 can also be used to lock the ring gear when checking the dual mass flywheel play.

## **Additional Information**

- Ideal assistant when removing dual mass flywheels, clutches etc.
- Unique "saw tooth design" for ease of adjustment and locking.
- Supplied with M10 and M12 bolts to fit in bell housing bolt holes.
- · Supplied with spacers to allow for spacing off the engine block.
- · EU Registered Design. Made in Sheffield.