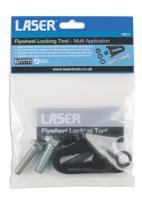

## **Flywheel Locking Tool**

The 7511 Flywheel Locking Tool is a Laser Tools EU registered design. Unique in its design and simplicity, the 7511 tool is designed to allow the user to quickly and simply lock the flywheel via the ring gear when removing the clutch, flywheel or front pulleys during engine strip down or clutch replacement. The 7511 can also be used to lock the ring gear when checking the dual mass flywheel play.

## **Additional Information**

- Ideal assistant when removing dual mass flywheels, clutches etc.
- Unique "saw tooth design" for ease of adjustment and locking.
- Supplied with M10 and M12 bolts to fit in bell housing bolt holes.
- · Supplied with spacers to allow for spacing off the engine block.
- · EU Registered Design. Made in Sheffield.